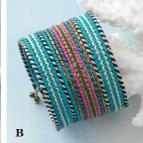

C Moonstone Drop Earrings \$18.00 Lustrous moonstone complements the silver-plated copper settings of these long drop earrings with french wires. Silver hooks. Asha Handicrafts, India 34266 1 1/2"