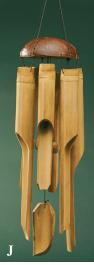

**Round Bamboo Wind Chime** \$15.00 J All-natural coconut shell top hung with bamboo pipes has a gentle sound. Mitra Bali, Indonesia 37191 36″l x 5″dia