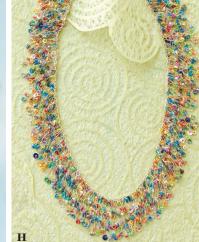

H Shimmering Rainbow Necklace \$20.00 Multicolored sequins sparkle on this lightweight necklace. Silver-tone chain clasp. Sasha, India 34454 18"l

I New Delhi Bracelet NEW! \$12.00 Antiqued plated copper beads and sky-blue glass beads are paired with a modern multicolored wrapped thread in this eclectic wire-form bracelet. Adjustable, with lobster clasp. Tara Projects, India 34752 7 3/4"-9 1/4" | x 3/4"w