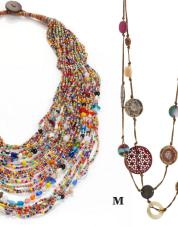

M Recycled Elements Necklace \$16.00 Fun, double-strand necklace is made with a wide variety of recycled elements, including coiled paper, glass beads, and wooden discs. Adjustable. Tara Projects, India 34039 31″I