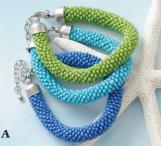

\$20.00

**B** Festive Seed Bead Cuff \$16.00 Eighteen rows of glass seed beads in festive hues

add a splash of color to any outfit. Wear it to your next party or brighten up an ordinary work day. Tara Projects, India 34403 2 1/2"dia x 2"w