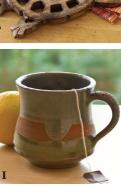

# N Tea Infuser Mug

Q

\$18.00 Beautiful blue and white ceramic mug with its own tea leaf strainer and cover. Microwave and dishwasher safe. Craft Link, Vietnam 92172 4 ½"h x 2 ½"dia