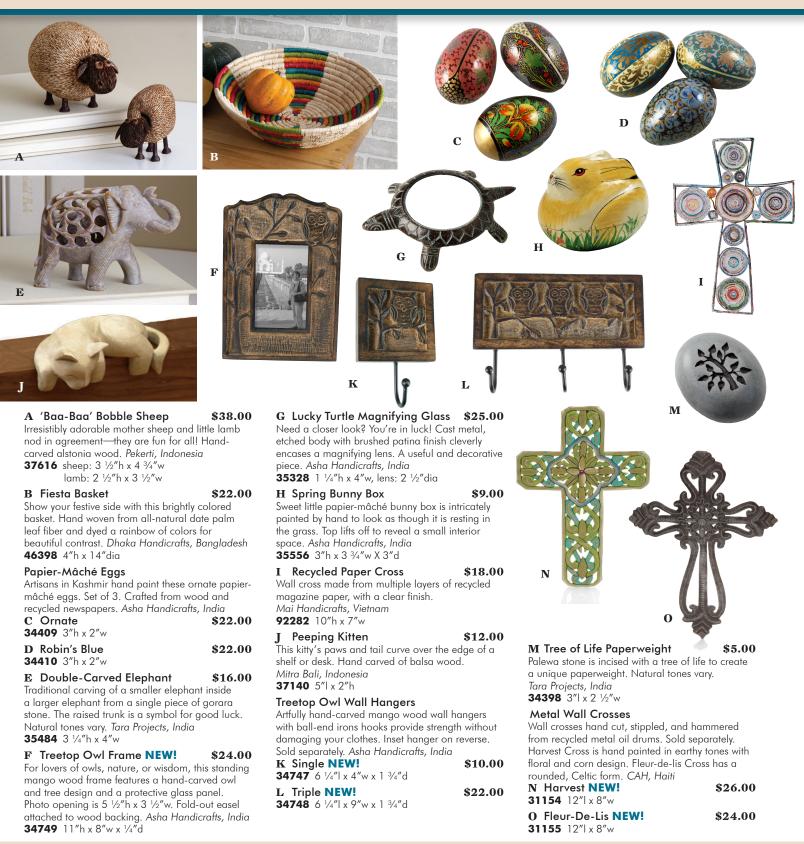

# A Beaded Bracelets

Stack these three beaded bracelets together for a pop of blue and green, or wear them separately. Glass seed beads and polished steel caps at each bracelet end. Lobster clasp with adjustable chain. Tara Projects, India 34433 8 1/2" - 10"

\$20.00

**B** Festive Seed Bead Cuff \$16.00 Eighteen rows of glass seed beads in festive hues

add a splash of color to any outfit. Wear it to your next party or brighten up an ordinary work day. Tara Projects, India 34403 2 1/2"dia x 2"w